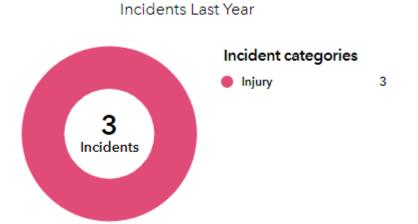

#### **INCIDENTS AND ACCIDENTS**

There have been no further incidents or accidents at the Town Hall or Woodhouse Centre since the last meeting.

It has been 307 days since the last incident.

# Incidents

Incidents This Year

There are no incidents recorded for the year