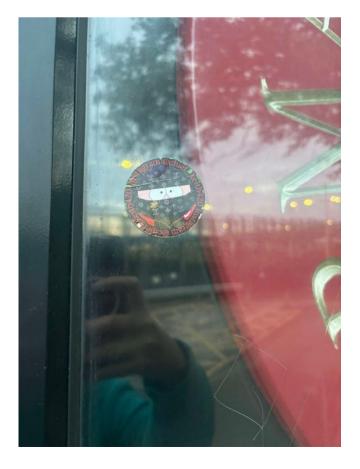

## NORMANTON TOWN COUNCIL WELCOME TO NORMANTON SIGN INSPECTION

DATE OF INSPECTION: 10/10/24 INSPECTED BY: Donng Johnston

| Support Legs       | Are the legs free from damage?                                             | yes                                            |
|--------------------|----------------------------------------------------------------------------|------------------------------------------------|
|                    | Any loose legs?                                                            | NO                                             |
| Glazing            | Are the glazed panels in good condition?                                   | NO                                             |
|                    | Are they securely attached to the sign?                                    | YES                                            |
|                    | Are there any sharp edges that need attention?                             | NO                                             |
| Artwork            | Is the artwork in good condition?                                          | YES                                            |
|                    | Does the artwork require any<br>maintenance – Cleaning /<br>moisture traps | yes-Moisture<br>trapsontiled<br>Map to replace |
| Surrounding Area   | Is the surrounding area in good condition?                                 | yes                                            |
|                    | Is the area free from rubbish and hazards?                                 | yes                                            |
| Any other comments | Sticker removed<br>from Perspex on<br>NTC Crest Side.                      | Photos<br>taken                                |
|                    | Some Moss on leg<br>to be Cleaned-Map<br>Side                              |                                                |