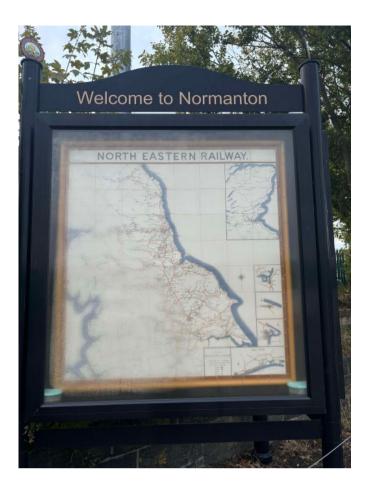

## NORMANTON TOWN COUNCIL WELCOME TO NORMANTON SIGN INSPECTION

DATE OF INSPECTION: 10/10/24 INSPECTED BY: Donng Johnston

| Support Legs       | Are the legs free from damage?                                             | yes                                            |
|--------------------|----------------------------------------------------------------------------|------------------------------------------------|
|                    | Any loose legs?                                                            | NO                                             |
| Glazing            | Are the glazed panels in good condition?                                   | NO                                             |
|                    | Are they securely attached to the sign?                                    | YES                                            |
|                    | Are there any sharp edges that need attention?                             | NO                                             |
| Artwork            | Is the artwork in good condition?                                          | YES                                            |
|                    | Does the artwork require any<br>maintenance – Cleaning /<br>moisture traps | yes-Moisture<br>trapsontiled<br>Map to replace |
| Surrounding Area   | Is the surrounding area in good condition?                                 | yes                                            |
|                    | Is the area free from rubbish and hazards?                                 | yes                                            |
| Any other comments | Sticker removed<br>from Perspex on<br>NTC Crest Side.                      | Photos<br>taken                                |
|                    | Some Moss on leg<br>to be Cleaned-Map<br>Side                              |                                                |