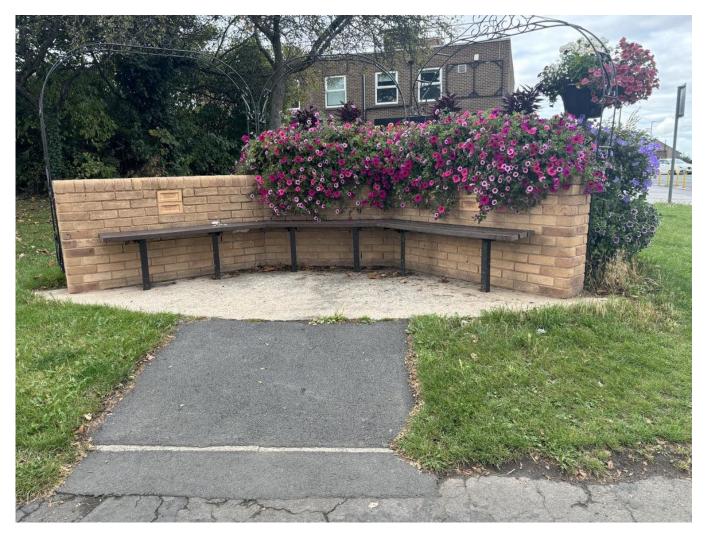

## NORMANTON TOWN COUNCIL ALICE BACON MEMORIAL BENCH INSPECTION

DATE OF INSPECTION: 24/9/24 INSPECTED BY: Donna Johnston

| Brick Wall          | Is the wall free from damage?                                                | YES         |
|---------------------|------------------------------------------------------------------------------|-------------|
|                     | Any loose bricks?                                                            | NO          |
|                     | Mortar in good condition?                                                    | YES         |
| Rose Arches         | Are the arches in good condition?                                            | YES         |
|                     | Are the securely attached to the brick wall?                                 | YES         |
|                     | Are there any sharp edges that need attention?                               | NO          |
| Seat                | Is the seat secure?                                                          | YES         |
|                     | Does the seat require any<br>maintenance – Cleaning / Sanding /<br>Painting? | NO          |
| Surrounding<br>Area | Is the surrounding area in good condition?                                   | yes         |
|                     | Is the area free from rubbish and hazards?                                   | YES         |
| Any other comments  |                                                                              | Photo Taken |
|                     |                                                                              |             |