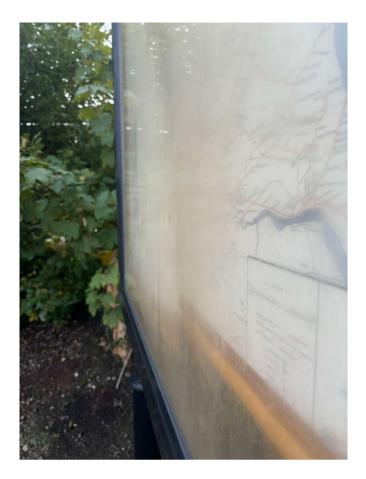

## NORMANTON TOWN COUNCIL WELCOME TO NORMANTON SIGN INSPECTION

DATE OF INSPECTION: 10/10/24 INSPECTED BY: Donng Johnston

| Support Legs       | Are the legs free from damage?                                             | yes                                            |
|--------------------|----------------------------------------------------------------------------|------------------------------------------------|
|                    | Any loose legs?                                                            | NO                                             |
| Glazing            | Are the glazed panels in good condition?                                   | NO                                             |
|                    | Are they securely attached to the sign?                                    | YES                                            |
|                    | Are there any sharp edges that need attention?                             | NO                                             |
| Artwork            | Is the artwork in good condition?                                          | YES                                            |
|                    | Does the artwork require any<br>maintenance – Cleaning /<br>moisture traps | yes-Moisture<br>trapsontiled<br>Map to replace |
| Surrounding Area   | Is the surrounding area in good condition?                                 | yes                                            |
|                    | Is the area free from rubbish and hazards?                                 | yes                                            |
| Any other comments | Sticker removed<br>from Perspex on<br>NTC Crest Side.                      | Photos<br>taken                                |
|                    | Some Moss on leg<br>to be Cleaned-Map<br>Side                              |                                                |