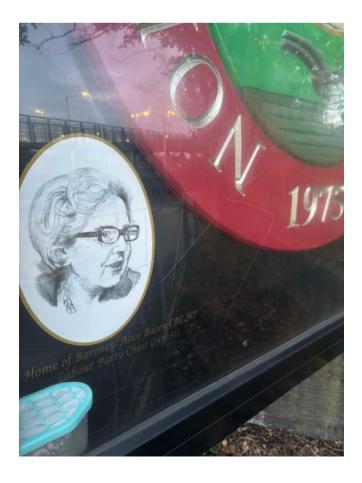

## NORMANTON TOWN COUNCIL ALICE BACON MEMORIAL BENCH INSPECTION

DATE OF INSPECTION: 24/9/24 INSPECTED BY: Donna Johnston

| Brick Wall          | Is the wall free from damage?                                                | YES         |
|---------------------|------------------------------------------------------------------------------|-------------|
|                     | Any loose bricks?                                                            | NO          |
|                     | Mortar in good condition?                                                    | YES         |
| Rose Arches         | Are the arches in good condition?                                            | YES         |
|                     | Are the securely attached to the brick wall?                                 | YES         |
|                     | Are there any sharp edges that need attention?                               | NO          |
| Seat                | Is the seat secure?                                                          | YES         |
|                     | Does the seat require any<br>maintenance – Cleaning / Sanding /<br>Painting? | NO          |
| Surrounding<br>Area | Is the surrounding area in good condition?                                   | yes         |
|                     | Is the area free from rubbish and hazards?                                   | YES         |
| Any other comments  |                                                                              | Photo Taken |
|                     |                                                                              |             |