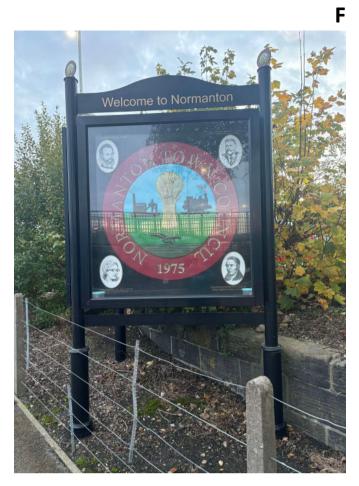

## NORMANTON TOWN COUNCIL WELCOME TO NORMANTON SIGN INSPECTION

DATE OF INSPECTION: 10/10/24 INSPECTED BY: Donng Johnston

| Support Legs       | Are the legs free from damage?                                             | yes                                            |
|--------------------|----------------------------------------------------------------------------|------------------------------------------------|
|                    | Any loose legs?                                                            | NO                                             |
| Glazing            | Are the glazed panels in good condition?                                   | NO                                             |
|                    | Are they securely attached to the sign?                                    | YES                                            |
|                    | Are there any sharp edges that need attention?                             | NO                                             |
| Artwork            | Is the artwork in good condition?                                          | YES                                            |
|                    | Does the artwork require any<br>maintenance – Cleaning /<br>moisture traps | yes-Moisture<br>trapsontiled<br>Map to replace |
| Surrounding Area   | Is the surrounding area in good condition?                                 | yes                                            |
|                    | Is the area free from rubbish and hazards?                                 | yes                                            |
| Any other comments | Sticker removed<br>from Perspex on<br>NTC Crest Side.                      | Photos<br>taken                                |
|                    | Some Moss on leg<br>to be Cleaned-Map<br>Side                              |                                                |