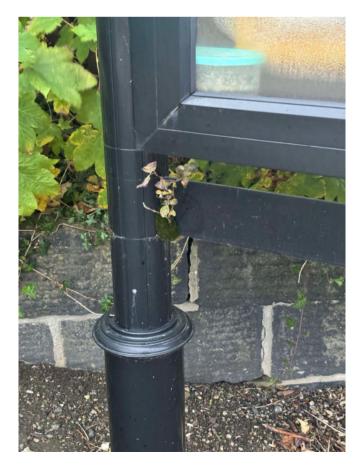

## NORMANTON TOWN COUNCIL WELCOME TO NORMANTON SIGN INSPECTION

DATE OF INSPECTION: 10/10/24 INSPECTED BY: Donng Johnston

| Support Legs       | Are the legs free from damage?                                             | yes                                            |
|--------------------|----------------------------------------------------------------------------|------------------------------------------------|
|                    | Any loose legs?                                                            | NO                                             |
| Glazing            | Are the glazed panels in good condition?                                   | NO                                             |
|                    | Are they securely attached to the sign?                                    | YES                                            |
|                    | Are there any sharp edges that need attention?                             | NO                                             |
| Artwork            | Is the artwork in good condition?                                          | YES                                            |
|                    | Does the artwork require any<br>maintenance – Cleaning /<br>moisture traps | yes-Moisture<br>trapsontiled<br>Map to replace |
| Surrounding Area   | Is the surrounding area in good condition?                                 | yes                                            |
|                    | Is the area free from rubbish and hazards?                                 | yes                                            |
| Any other comments | Sticker removed<br>from Perspex on<br>NTC Crest Side.                      | Photos<br>taken                                |
|                    | Some Moss on leg<br>to be Cleaned-Map<br>Side                              |                                                |