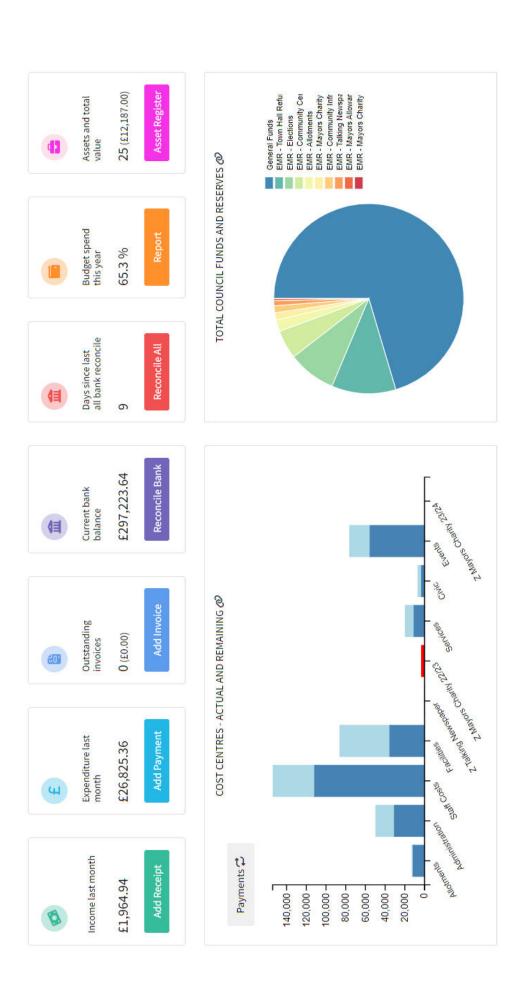

0 |
| EMR – Town Hall            | £42,971.62 |
| EMR – CIL                  | £3,688.37  |
| EMR – Allotments           | £6,000.00  |
| EMR – Mayor                | £1,075.00  |
| EMR – Talking Newspaper    | £2,812.62  |
| EMR – Mayors Charity 22/23 | £3,143.74  |

### Earmarked Reserves at 31st December 2023

| EMR – Elections            | £25,000.00 |
|----------------------------|------------|
| EMR – WCC                  | £15,000.00 |
| EMR – Town Hall            | £33,453.88 |
| EMR – CIL                  | £3,688.37  |
| EMR – Allotments           | £6,000.00  |
| EMR – Mayor                | £1,110.21  |
| EMR – Talking Newspaper    | £2,596.66  |
| EMR – Mayors Charity 22/23 | £0.00      |
| EMR – Mayors Charity 23/24 | £3,766.01  |
| Total EMR                  | £90,615.13 |



## Summary of Income & Expenditure 2023 - 2024

| Administration |                          |            | Income     |          | Expenditure |           |           | Net Position         |  |
|----------------|--------------------------|------------|------------|----------|-------------|-----------|-----------|----------------------|--|
| Code           | Title                    | Budgeted   | Actual     | Variance | Budgeted    | Actual    | Variance  | +/- Under/over spend |  |
| 5              | Interest                 | 100.00     | 3,467.95   | 3,367.95 |             |           |           | 3,367.95 (3367%      |  |
| 6              | Precept                  | 331,832.00 | 331,832.00 |          |             |           |           | (0%)                 |  |
| 26